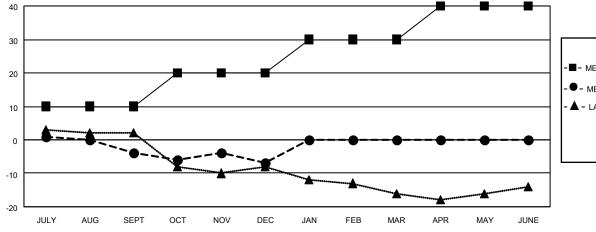

## GOALS AND ACTUAL NEW CLUBS CUMULATIVE

| <ul><li>MEMB</li></ul> | ER GROW | TH NET | <b>GOAL</b> |
|------------------------|---------|--------|-------------|
|------------------------|---------|--------|-------------|

- MEMBER GROWTH ACTUAL

▲ - LAST YEAR MEMBERSHIP ACTUAL

Results as of: 12/31/2020

| DROPPED CLUBS: 0 |    |
|------------------|----|
| DROPPED MEMBERS  |    |
| DECEASED         | 5  |
| CLUB CANCELLED   | 0  |
| OTHER            | 14 |
| TOTAL            | 19 |